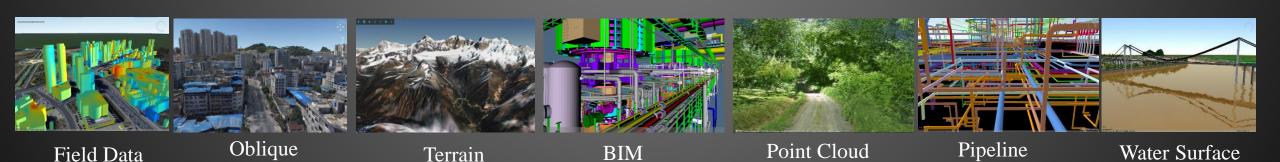

## **Smart City: Support Multi-source 3D Data**

#### Spatial 3D Model (S3M)

photogrammetry