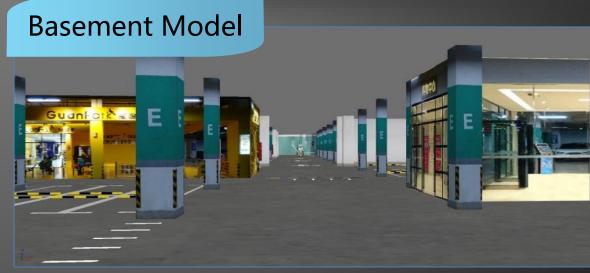

## **Above Ground and Underground Integration Display**

## 2D & 3D Integration Display