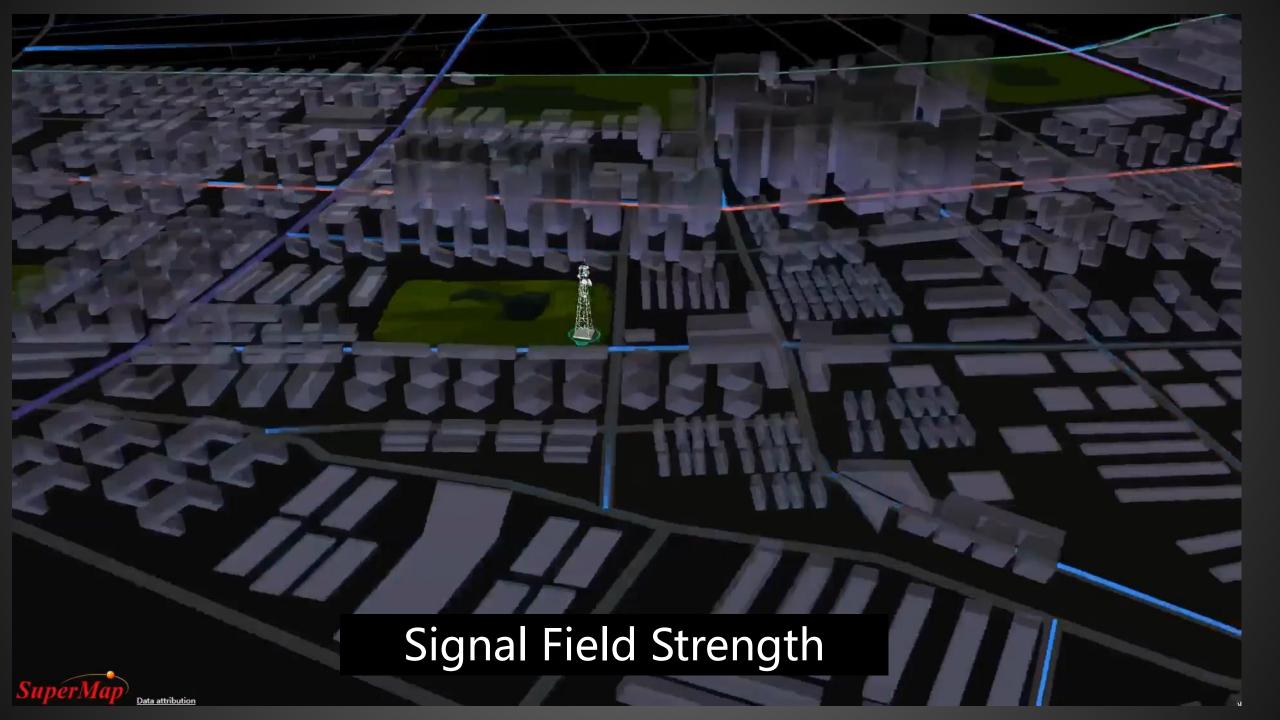

### Grid to Voxel Grid

3D expression for signal strength

## The Signal Expression Based on Voxel Grid

## Expression of 5G

Simulate the coverage index from different height of buildings.