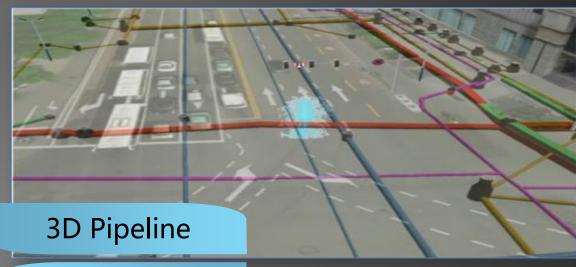

## **Above Ground and Underground Integration Display**

## 2D & 3D Integration Display