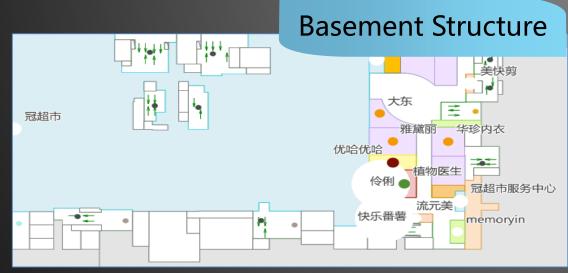

## **Above Ground and Underground Integration Display**

## 2D & 3D Integration Display