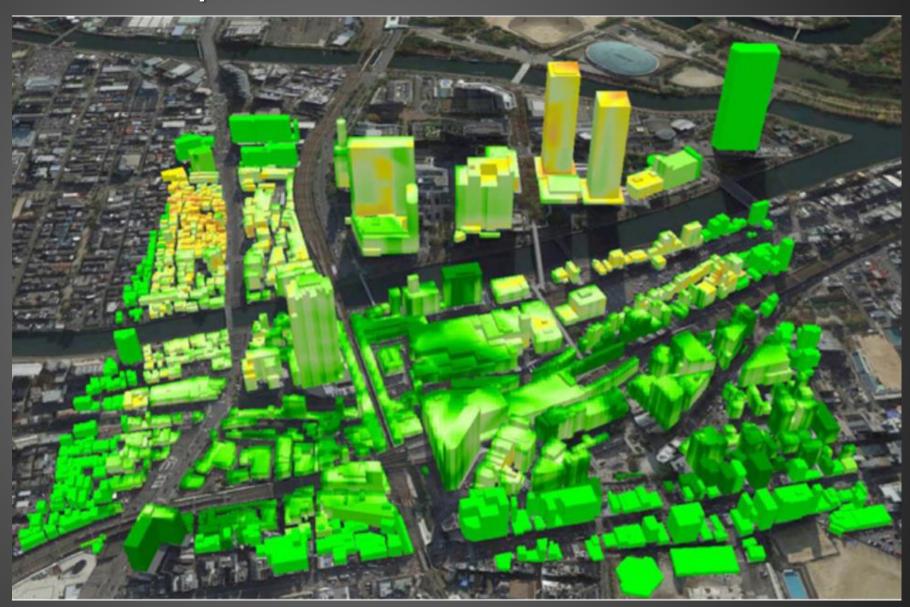

earning



## **Comparative Analysis of Urban Architecture**













# Mobile Application

## Front-end and Back-end Integrated Construction

#### Front-end











- Law Enforcement, Inspection
- Task Management
- Statistical Analysis
- Track Record

- Business Management
- Scheduling and Command
- Strategic Analysis
- Assessment

## **Data Insight**

The System Analyzes the Task Data and Conducts Data Mining Through Density Charts, Heat Maps, Relationship Diagrams, Aggregation Diagrams, and Statistical Charts Such As Histograms, Pie Charts, and Line Charts to Achieve Data Insight.





### Grid to Voxel Grid



3D expression for signal strength

## The Signal Expression Based on Voxel Grid





## Expression of 5G

Simulate the coverage index from different height of buildings.







## Demonstration





SuperMap iDesktop .NET



## AfricaGIS 2019

Innovations in Geospatial Technologies for Achieving Sustainable Development Goals in Africa

Kigali Conference and Exhibition Village, Rwanda 18 – 22 November 2019



Welcome to our booth

## Thank you!