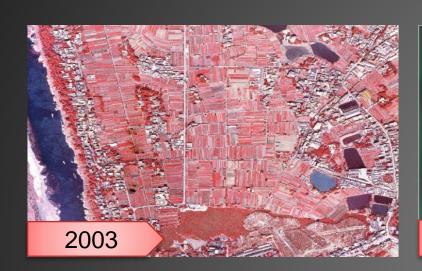

## Reflecting Urban Changes Based on Big Data and Artificial Intelligence Technologies

Urban Range Change Trend

Urban Road Change Trend

Urban Green Space Change Trend

Urban Water Change Trend