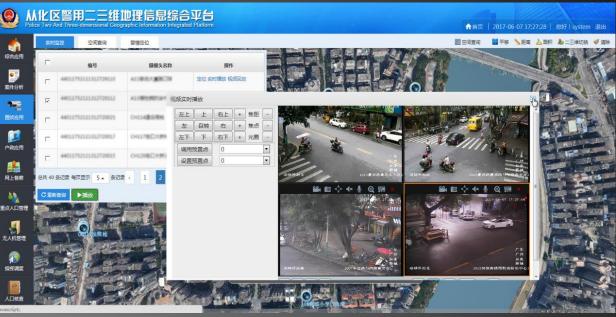

### **Connect Real-time Data from Cameras and Sensors**

## Connect Real-time Data from the Camera (Video)