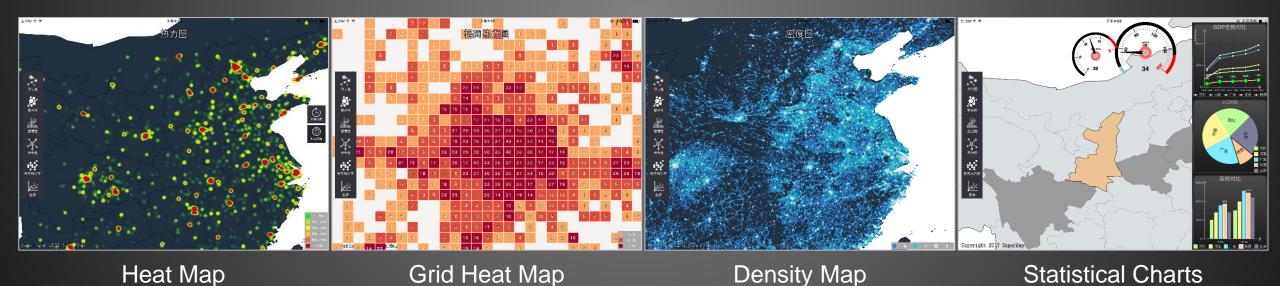

## Big Data Analysis of Population

## Heat Map of Population flow

## **Data Insight**

The System Analyzes the Task Data and Conducts Data Mining Through Density Charts, Heat Maps, Relationship Diagrams, Aggregation Diagrams, and Statistical Charts Such As Histograms, Pie Charts, and Line Charts to Achieve Data Insight.