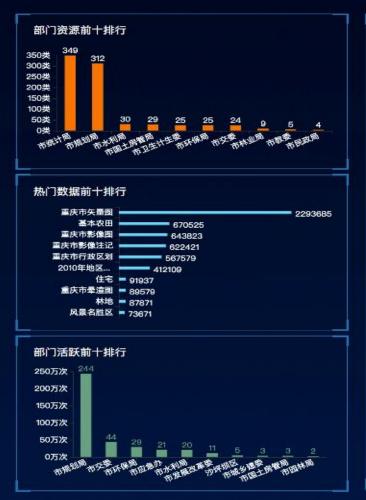

## Dashboard - City Comprehensive Information Statistics

| 资源目录覆盖部门数          | 已共享部门(单位)数    | 实时共享部门(单位)数             |
|--------------------|---------------|-------------------------|
| 51 个               | 44 个          | 15 个                    |
| 共享资源目录数<br>1,508 类 | 已共享资源总数 493 类 | 实时共享资源数<br><b>247</b> 类 |
| 累计用户登录次数           | 累计数据调用次数      | 累计访问流量                  |
| 10,219 次           | 12,255,027 次  | 117,181 мв              |
| 今日用户登录次数           | 今日数据调用次数      | 今日访问流量                  |
| <b>24</b> 次        | 1,667 次       | 11 MB                   |

#### 共享数据情况统计

| 类型      | 本月共享 | 累计共享 |
|---------|------|------|
| 数据文件(个) | 0    | 796  |
| 数据库(个)  | 0    | 4    |
| 服务(个)   | 2    | 39   |
| 文档资料(个) | o    | 1    |

## **Chongqing Public Information Resource Sharing Platform**