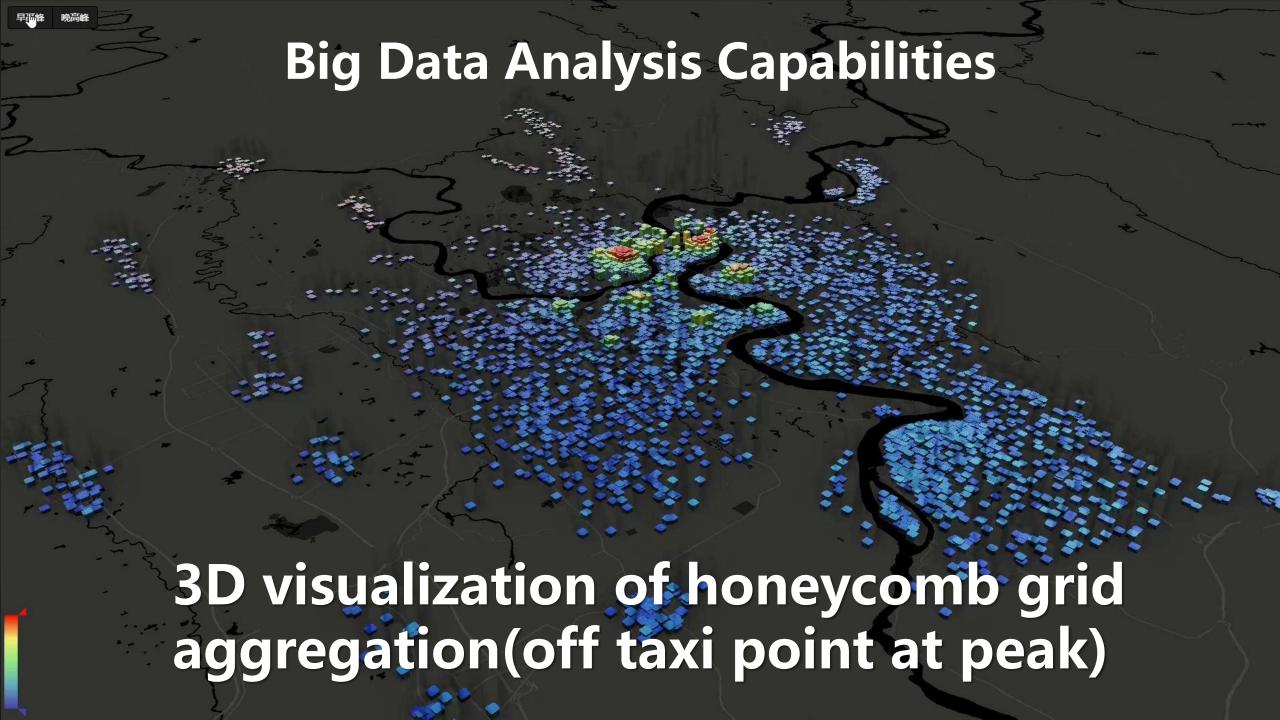

## Big Data Analysis and Cloud Storage

## Big Data Analysis of Population

## Heat Map of Population flow