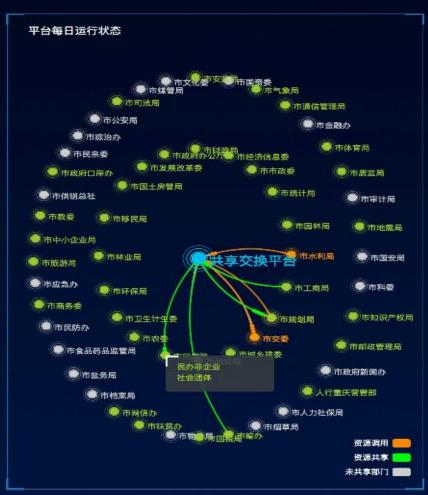

## Dashboard - City Comprehensive Information Statistics

| 资源目录覆盖部门数          | 已共享部门(单位)数    | 实时共享部门(单位)数             |
|--------------------|---------------|-------------------------|
| 51 个               | 44 个          | 15 个                    |
| 共享资源目录数<br>1,508 类 | 已共享资源总数 493 类 | 实时共享资源数<br><b>247</b> 类 |
| 累计用户登录次数           | 累计数据调用次数      | 累计访问流量                  |
| 10,219 次           | 12,255,027 次  | 117,181 мв              |
| 今日用户登录次数           | 今日数据调用次数      | 今日访问流量                  |
| <b>24</b> 次        | 1,667 次       | 11 MB                   |

## **Chongqing Public Information Resource Sharing Platform**