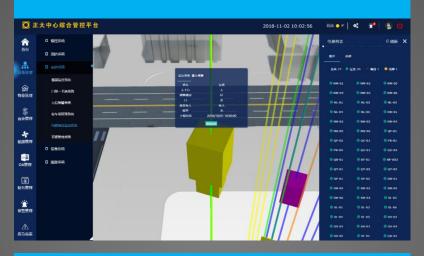

## Network Topology Management Based on GIS

#### Device Topology Configuration Management