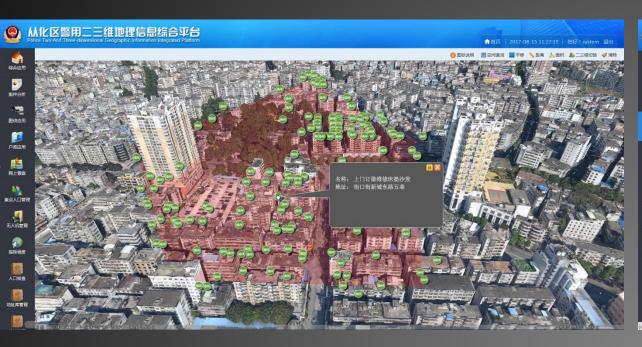

## **Above Ground and Underground Integration Display**

## 2D & 3D Integration Display