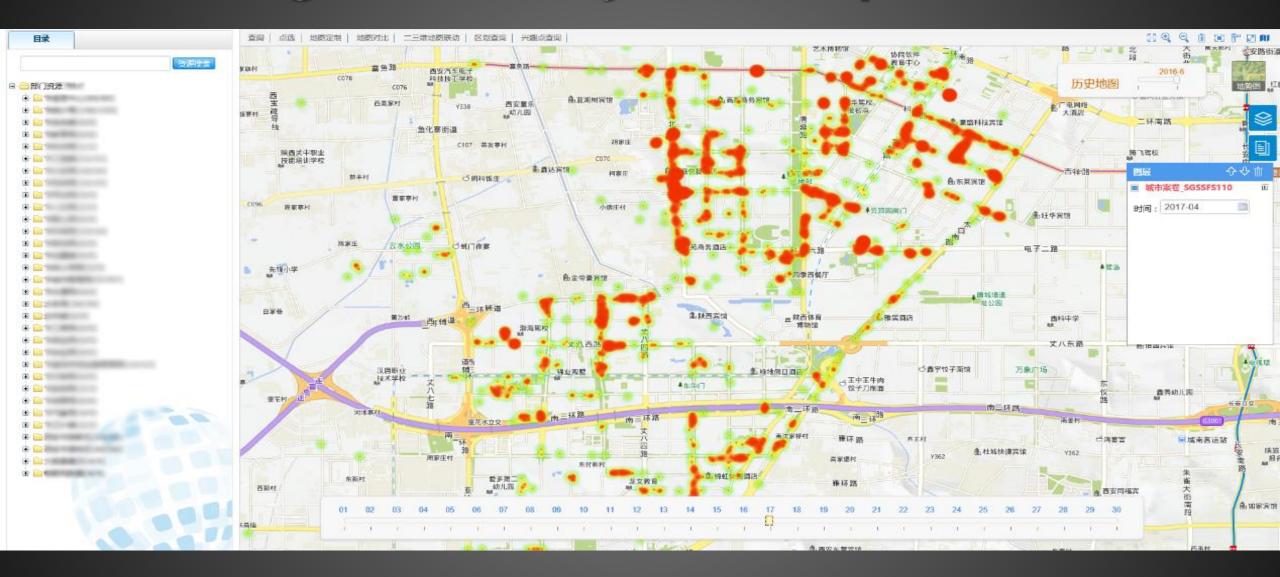

## **New technology Empower Smart City Construction**

























## **New Generation of 3D GIS**





## Big Data Analysis and Cloud Storage

## **Cloud Storage**

### Unified Standard Spatial Big Data management engine











## Big Data Analysis of Population



## Heat Map of Population flow



# 2

## 2D & 3D Integration System

## **Smart City: Support Multi-source 3D Data**



#### Spatial 3D Model (S3M)

photogrammetry



### **Connect Real-time Data from Cameras and Sensors**



## Connect Real-time Data from the Camera (Video)



## **Above Ground and Underground Integration Display**









## 2D & 3D Integration Display





## **Urban Planning and Urban Design**



City Map



Planning model



BIM Model



3D Map of Urban Planning and Design

## 3D Analysis Capability



## **Dashboard System**











## Dashboard - City Comprehensive Information Statistics









| 资源目录覆盖部门数          | 已共享部门(单位)数    | 实时共享部门(单位)数             |
|--------------------|---------------|-------------------------|
| 51 个               | 44 个