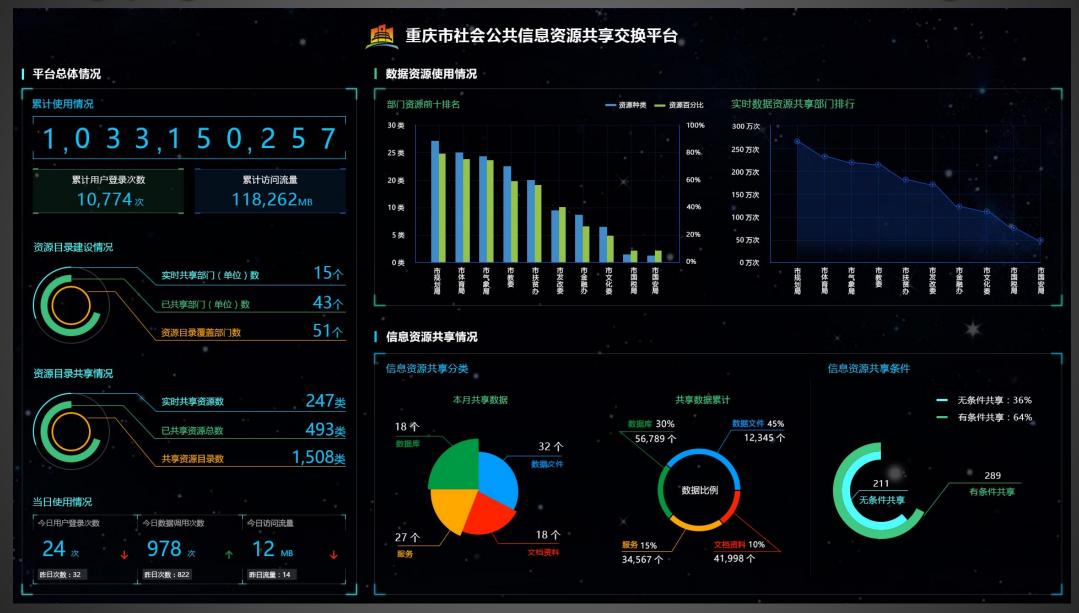

## **Dashboard System**

## Dashboard - City Comprehensive Information Statistics

| 资源目录覆盖部门数          | 已共享部门(单位)数    | 实时共享部门(单位)数             |
|--------------------|---------------|-------------------------|
| 51 个               | 44 个          | 15 个                    |
| 共享资源目录数<br>1,508 类 | 已共享资源总数 493 类 | 实时共享资源数<br><b>247</b> 类 |
| 累计用户登录次数           | 累计数据调用次数      | 累计访问流量                  |
| 10,219 次           | 12,255,027 次  | 117,181 мв              |
| 今日用户登录次数           | 今日数据调用次数      | 今日访问流量                  |
| <b>24</b> 次        | 1,667 次       | 11 MB                   |

#### 共享数据情况统计

| 类型      | 本月共享 | 累计共享 |
|---------|------|------|
| 数据文件(个) | 0    | 796  |
| 数据库(个)  | 0    | 4    |
| 服务(个)   | 2    | 39   |
| 文档资料(个) | o    | 1    |

## **Chongqing Public Information Resource Sharing Platform**