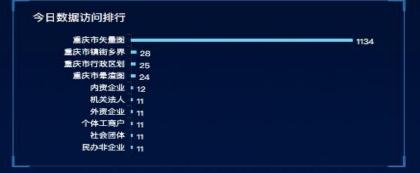

## Dashboard - City Comprehensive Information Statistics

| 资源目录覆盖部门数          | 已共享部门(单位)数    | 实时共享部门(单位)数             |
|--------------------|---------------|-------------------------|
| 51 个               | 44 个          | 15 个                    |
| 共享资源目录数<br>1,508 类 | 已共享资源总数 493 类 | 实时共享资源数<br><b>247</b> 类 |
| 累计用户登录次数           | 累计数据调用次数      | 累计访问流量                  |
| 10,219 次           | 12,255,027 次  | 117,181 мв              |
| 今日用户登录次数           | 今日数据调用次数      | 今日访问流量                  |
| <b>24</b> 次        | 1,667 次       | 11 MB                   |

## **Chongqing Public Information Resource Sharing Platform**