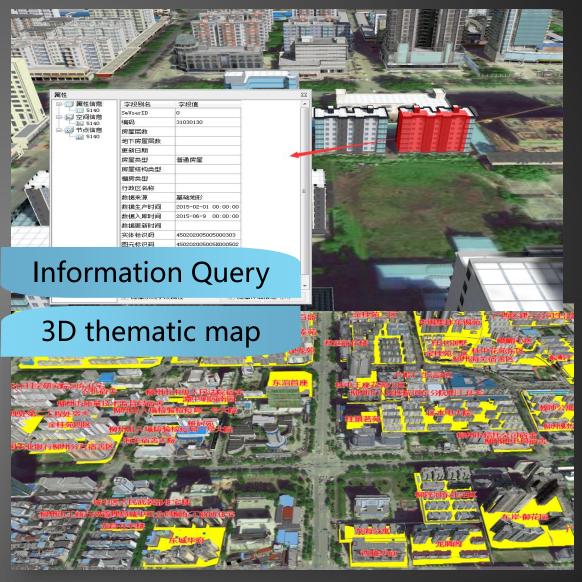

## **Smart City: Support Multi-source 3D Data**

#### Spatial 3D Model (S3M)

photogrammetry