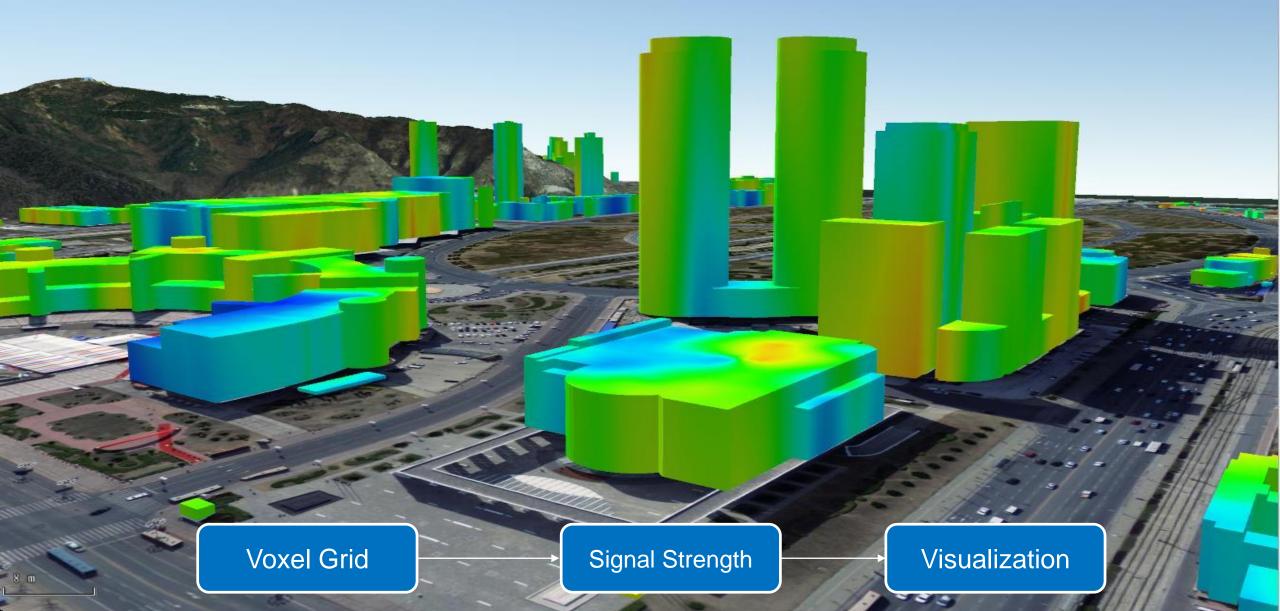

### Grid to Voxel Grid

3D expression for signal strength

## The Signal Expression Based on Voxel Grid

## Expression of 5G

Simulate the coverage index from different height of buildings.