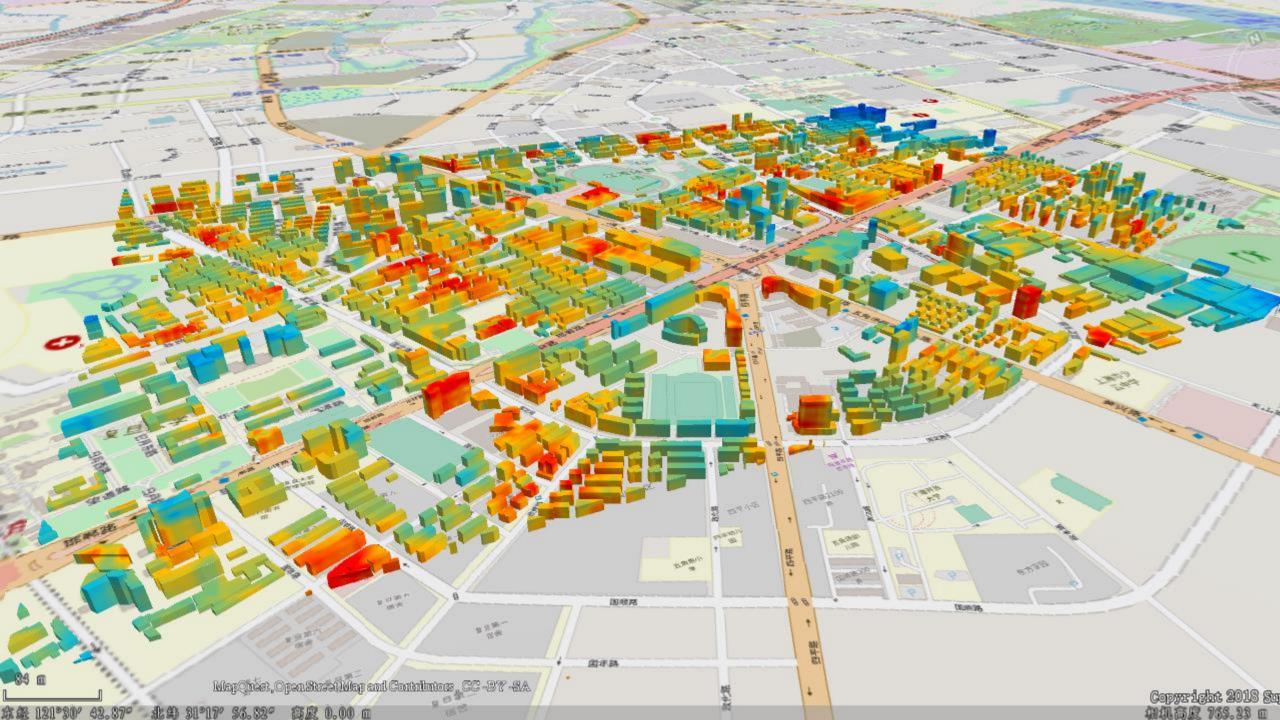

rning



## **Comparative Analysis of Urban Architecture**













# Mobile Application

## Front-end and Back-end Integrated Construction

#### Front-end











- Law Enforcement, Inspection
- Task Management
- Statistical Analysis
- Track Record

- Business Management
- Scheduling and Command
- Strategic Analysis
- Assessment

## **Data Insight**

The System Analyzes the Task Data and Conducts Data Mining Through Density Charts, Heat Maps, Relationship Diagrams, Aggregation Diagrams, and Statistical Charts Such As Histograms, Pie Charts, and Line Charts to Achieve Data Insight.





### Grid to Voxel Grid



3D expression for signal strength

## The Signal Expression Based on Voxel Grid





## Expression of 5G

Simulate the coverage index from different height of buildings.







## Demonstration





SuperMap iDesktop .NET



## AfricaGIS 2019

Innovations in Geospatial Technologies for Achieving Sustainable Development Goals in Africa

Kigali Conference and Exhibition Village, Rwanda 18 – 22 November 2019



Welcome to our booth

## Thank you!