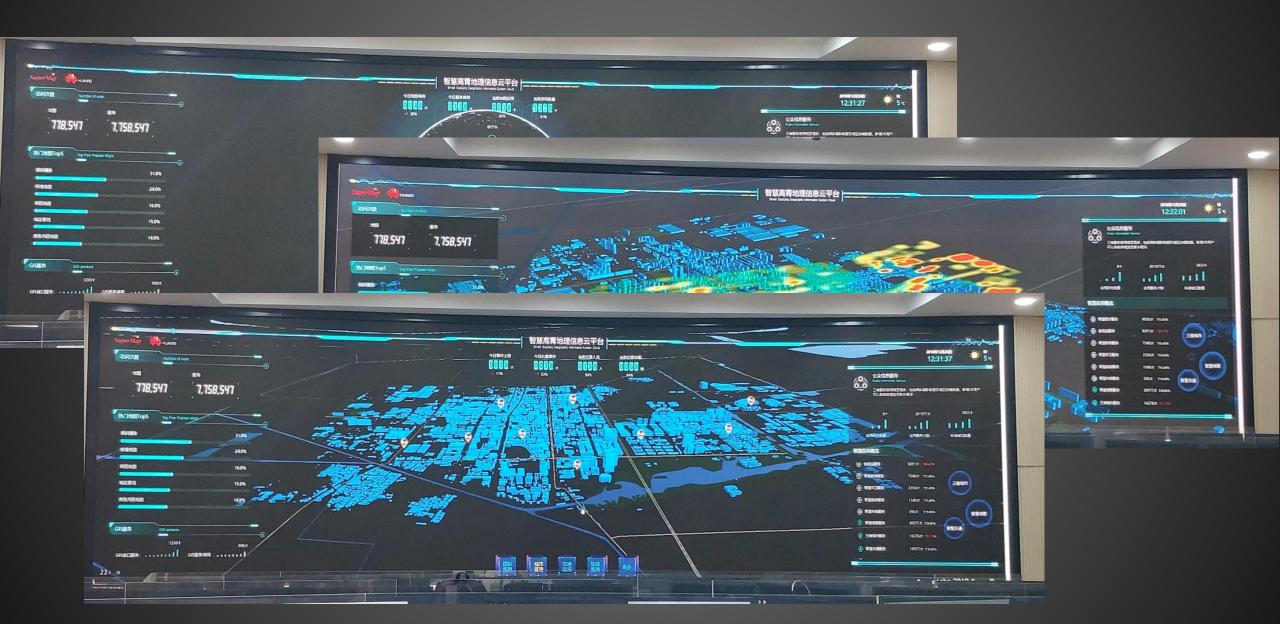

## Big Data Analysis of Population

## Heat Map of Population flow

## Dashboard - City Comprehensive Information Statistics

| 资源目录覆盖部门数          | 已共享部门(单位)数    | 实时共享部门(单位)数             |
|--------------------|---------------|-------------------------|
| 51 个               | 44 个          | 15 个                    |
| 共享资源目录数<br>1,508 类 | 已共享资源总数 493 类 | 实时共享资源数<br><b>247</b> 类 |
| 累计用户登录次数           | 累计数据调用次数      | 累计访问流量                  |
| 10,219 次           | 12,255,027 次  | 117,181 мв              |
| 今日用户登录次数           | 今日数据调用次数      | 今日访问流量                  |
| <b>24</b> 次        | 1,667 次       | 11 MB                   |