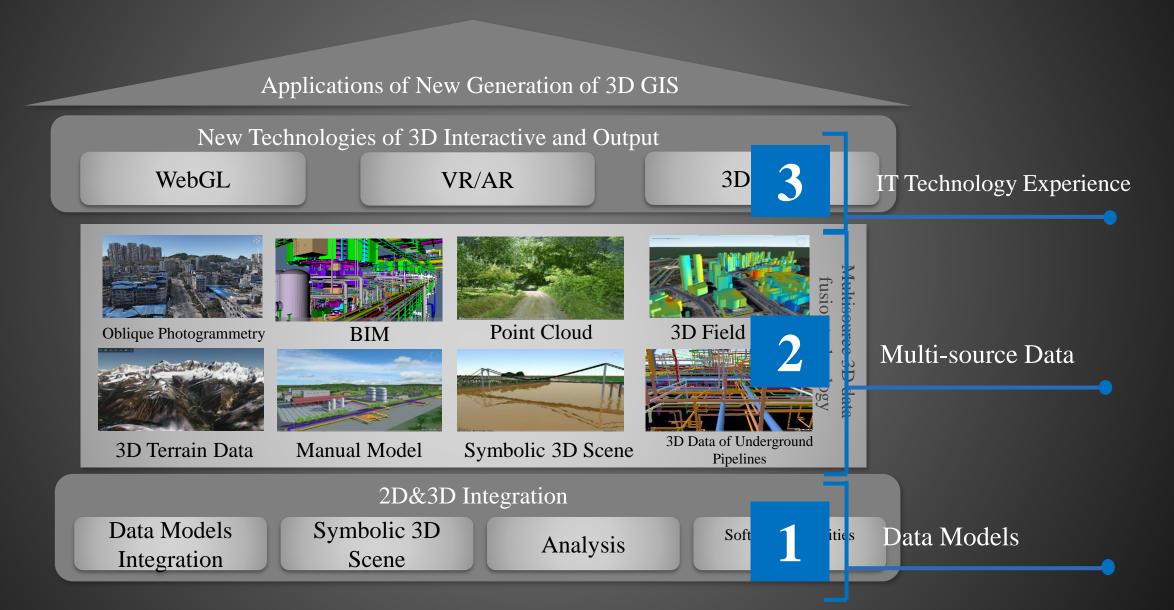

## **New Generation of 3D GIS**

## **Smart City: Support Multi-source 3D Data**