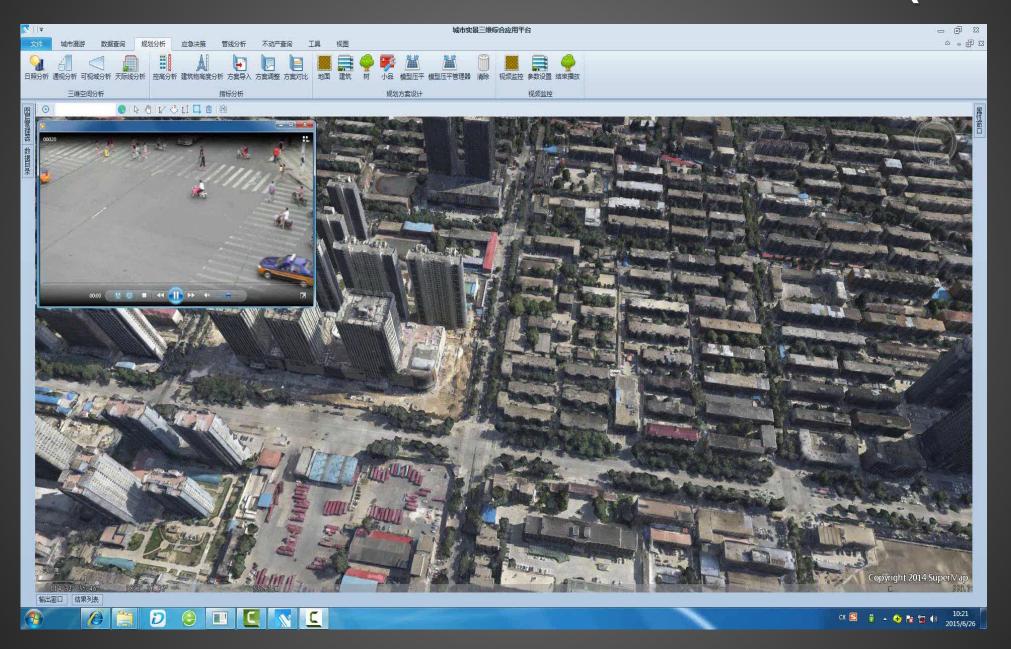

### **Connect Real-time Data from Cameras and Sensors**

## Connect Real-time Data from the Camera (Video)