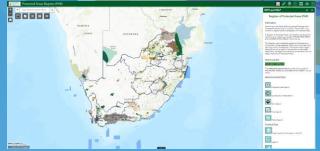

#### Protected Areas Register

**Department Forestry,** Fisheries, Environment South Africa

Australia

Colorado