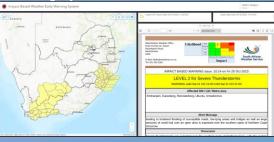

#### Impact Based Weather Early Warning System

**National Disaster Management** Centre South Africa